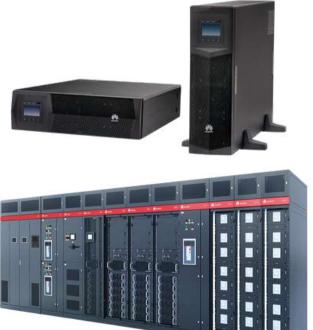

Huawei Power-S is the ideal solution for most commercial and industrial scenarios. It is a seamless solar hybrid power & backup solution that can draw from multiple power sources, including the grid, diesel generators or solar.

# **Solution Overview**

Huawei Power-S is a seamless solar hybrid power & backup solution that is suitable for commercial and industrial scenarios. Power-S supports multiple energy sources including Solar PV, generators and Grid, while ensuring a rapid switchover within 10ms

- Single Phase 3
- All-in-one cabinet
- Modular
- Easy installation
- Indoor / outdoor

Power-S is contained in one cabinet, which reduces its footprint, installation time and maintenance costs.

Perfectly scalable as more cabinets and batteries can be added as required. Each battery supports 6500 cycles and super charges within 1 hour.