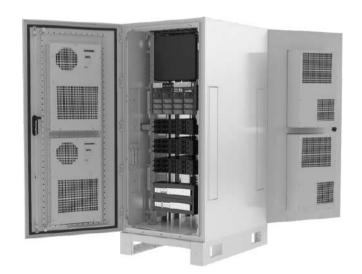

### **Huawei Luna**

# **Solution Overview**

**Huawei Luna** is a high performance outdoor power solution that can power industrial, utilities, and large scale business operations.

Using advanced **Smart String ESS** (Electricity Storage System) technology, the Luna power solution can meet rigorous energy demands without compromising on safety or battery longevity.

- High-capacity energy storage
- Built-in fire suppression
- Central O&M monitoring
- Pre-built
- Efficient battery charging and usage
- Best for Grid-tied scenarios

### 200kWh - 100MWh +