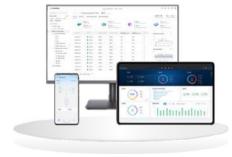

# **Huawei NetEco**

**Huawei NetEco** allows intelligent operations and maintenance monitoring, enabling maximum uptime and proactive tracking of energy usage and component status.

#### **Smart O&M**

Comprehensive management of PV and plant status. Accurate detection reports.

#### **Real-time management**

Faults can be accurately located without manual inspection.