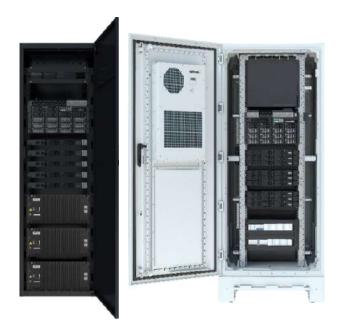

## **Huawei Power-S**

## **Solution Overview**

### Allows multiple inputs

#### All-in-one

Easy installation, one vendor

#### Modular design

Easy expansion

#### Hot swap batteries

Easy maintenance

#### Seamless switching

No interruptions

#### **Intelligent control**

Monitor all inputs and outputs

#### **Fast deployment**

Minimal to zero civil work Cables pre-integrated 6699

Our partnership with Huawei Digital Power puts us at the forefront of tackling the power crisis in South Africa.

Businesses cannot afford to wait for things to get better and our Critical Power solutions are the proactive step to ensure businesses remain future-proof, irrespective of the direction of the load-shedding crisis in South Africa.