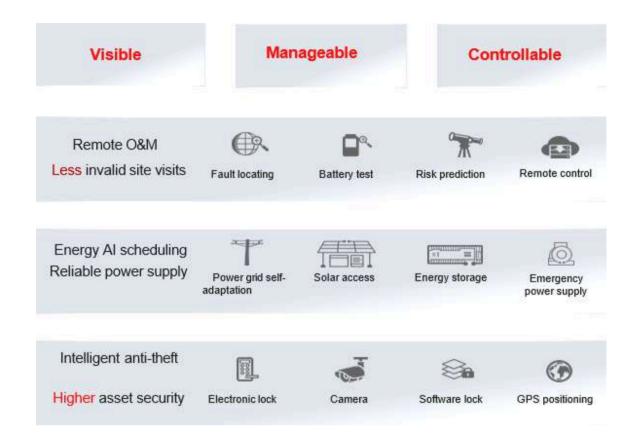

# **Huawei NetEco**

**Huawei NetEco** allows intelligent operations and maintenance monitoring, enabling maximum uptime and proactive tracking of energy usage and component status.

## **Huawei NetEco**

#### **Smart O&M**

Comprehensive management of PV and plant status. Accurate detection reports.

#### **Real-time management**

Faults can be accurately located without manual inspection.