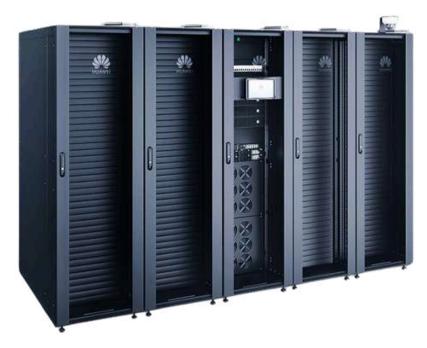

### **Huawei Power-S**

# **Solution Overview**

Huawei Power-S is a seamless solar hybrid power & backup solution that is suitable for commercial and industrial scenarios. Power-S supports multiple energy sources including Solar PV, generators and Grid, while ensuring a rapid switchover within 10ms

- Single Phase 3
- All-in-one cabinet
- Modular
- Easy installation
- Indoor / outdoor

Power-S is contained in one cabinet, which reduces its footprint, installation time and maintenance costs.

Perfectly scalable as more cabinets and batteries can be added as required. Each battery supports 6500 cycles and super charges within 1 hour.