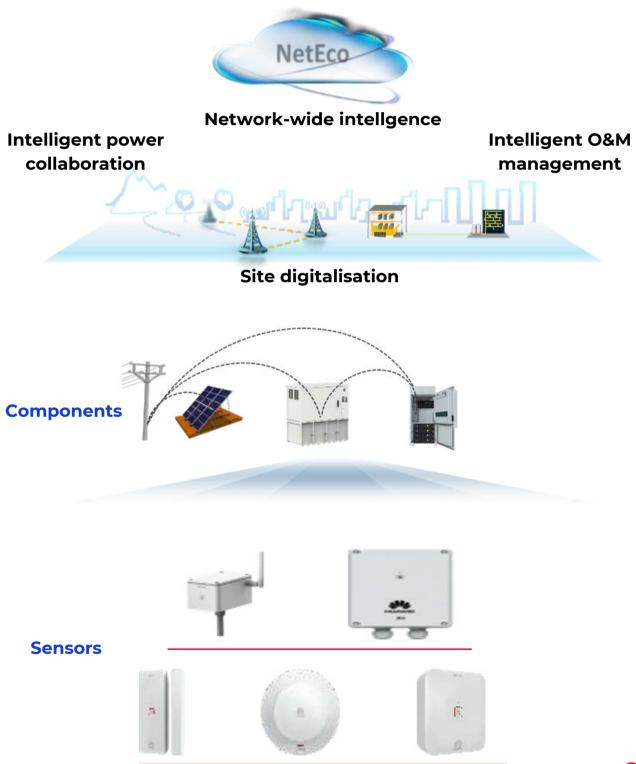

# **Huawei NetEco**

**Huawei NetEco** allows intelligent operations and maintenance monitoring, enabling maximum uptime and proactive tracking of energy usage and component status.

## **Huawei NetEco**

#### **Smart O&M**

Comprehensive management of PV and plant status. Accurate detection reports.

#### **Real-time management**

Faults can be accurately located without manual inspection.