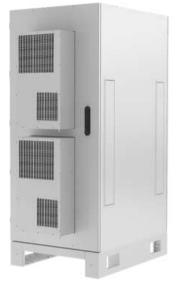

### **Huawei Power-S**

# **Solution Overview**

Huawei Power-S is a seamless solar hybrid power & backup solution that is suitable for commercial and industrial scenarios. Power-S supports multiple energy sources including Solar PV, generators and Grid, while ensuring a rapid switchover within 10ms

- Single Phase 3
- All-in-one cabinet
- Modular
- Easy installation
- Indoor / outdoor

Power-S is contained in one cabinet, which reduces its footprint, installation time and maintenance costs.

Perfectly scalable as more cabinets and batteries can be added as required. Each battery supports 6500 cycles and super charges within 1 hour.