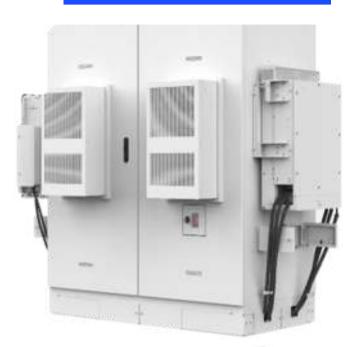

### **Huawei Power-S**

# **Solution Overview**

Huawei Power-S is a seamless solar hybrid power & backup solution that is suitable for commercial and industrial scenarios. Power-S supports multiple energy sources including Solar PV, generators and Grid, while ensuring a rapid switchover within 10ms

- Single Phase 3
- All-in-one cabinet
- Modular
- Easy installation
- Indoor / outdoor

Power-S is contained in one cabinet, which reduces its footprint, installation time and maintenance costs.

Perfectly scalable as more cabinets and batteries can be added as required. Each battery supports 6500 cycles and super charges within 1 hour.

### 30kWh - 100kWh