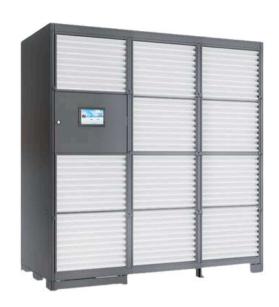

### **Huawei Power-S**

# **Solution Overview**

Huawei Power-S is a seamless solar hybrid power & backup solution that is suitable for commercial and industrial scenarios. Power-S supports multiple energy sources including Solar PV, generators and Grid, while ensuring a rapid switchover within 10ms

- Single Phase 3
- All-in-one cabinet
- Modular
- Easy installation
- Indoor / outdoor

Power-S is contained in one cabinet, which reduces its footprint, installation time and maintenance costs.

Perfectly scalable as more cabinets and batteries can be added as required. Each battery supports 6500 cycles and super charges within 1 hour.

### 30kWh - 100kWh