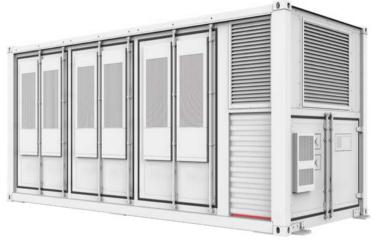

### **Huawei Luna**

# **Solution Overview**

**Huawei Luna** is a high performance outdoor power solution that can power industrial, utilities, and large scale business operations.

Using advanced **Smart String ESS** (Electricity Storage System) technology, the Luna power solution can meet rigorous energy demands without compromising on safety or battery longevity.

- High-capacity energy storage
- Built-in fire suppression
- Central O&M monitoring
- Pre-built
- Efficient battery charging and usage
- Best for Grid-tied scenarios

### 200kWh - 100MWh +