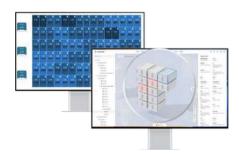

# **Huawei NetEco**

**Huawei NetEco** allows intelligent operations and maintenance monitoring, enabling maximum uptime and proactive tracking of energy usage and component status.

#### **Smart O&M**

Comprehensive management of PV and plant status. Accurate detection reports.

#### **Real-time management**

Faults can be accurately located without manual inspection.