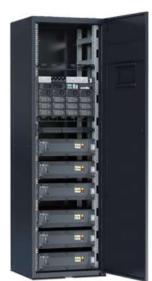

### **Huawei Power-S**

# **Solution Overview**

Huawei Power-S is a seamless solar hybrid power & backup solution that is suitable for commercial and industrial scenarios. Power-S supports multiple energy sources including Solar PV, generators and Grid, while ensuring a rapid switchover within 10ms

- Single Phase 3
- All-in-one cabinet
- Modular
- Easy installation
- Indoor / outdoor

Power-S is contained in one cabinet, which reduces its footprint, installation time and maintenance costs.

Perfectly scalable as more cabinets and batteries can be added as required. Each battery supports 6500 cycles and super charges within 1 hour.

### 30kWh - 100kWh